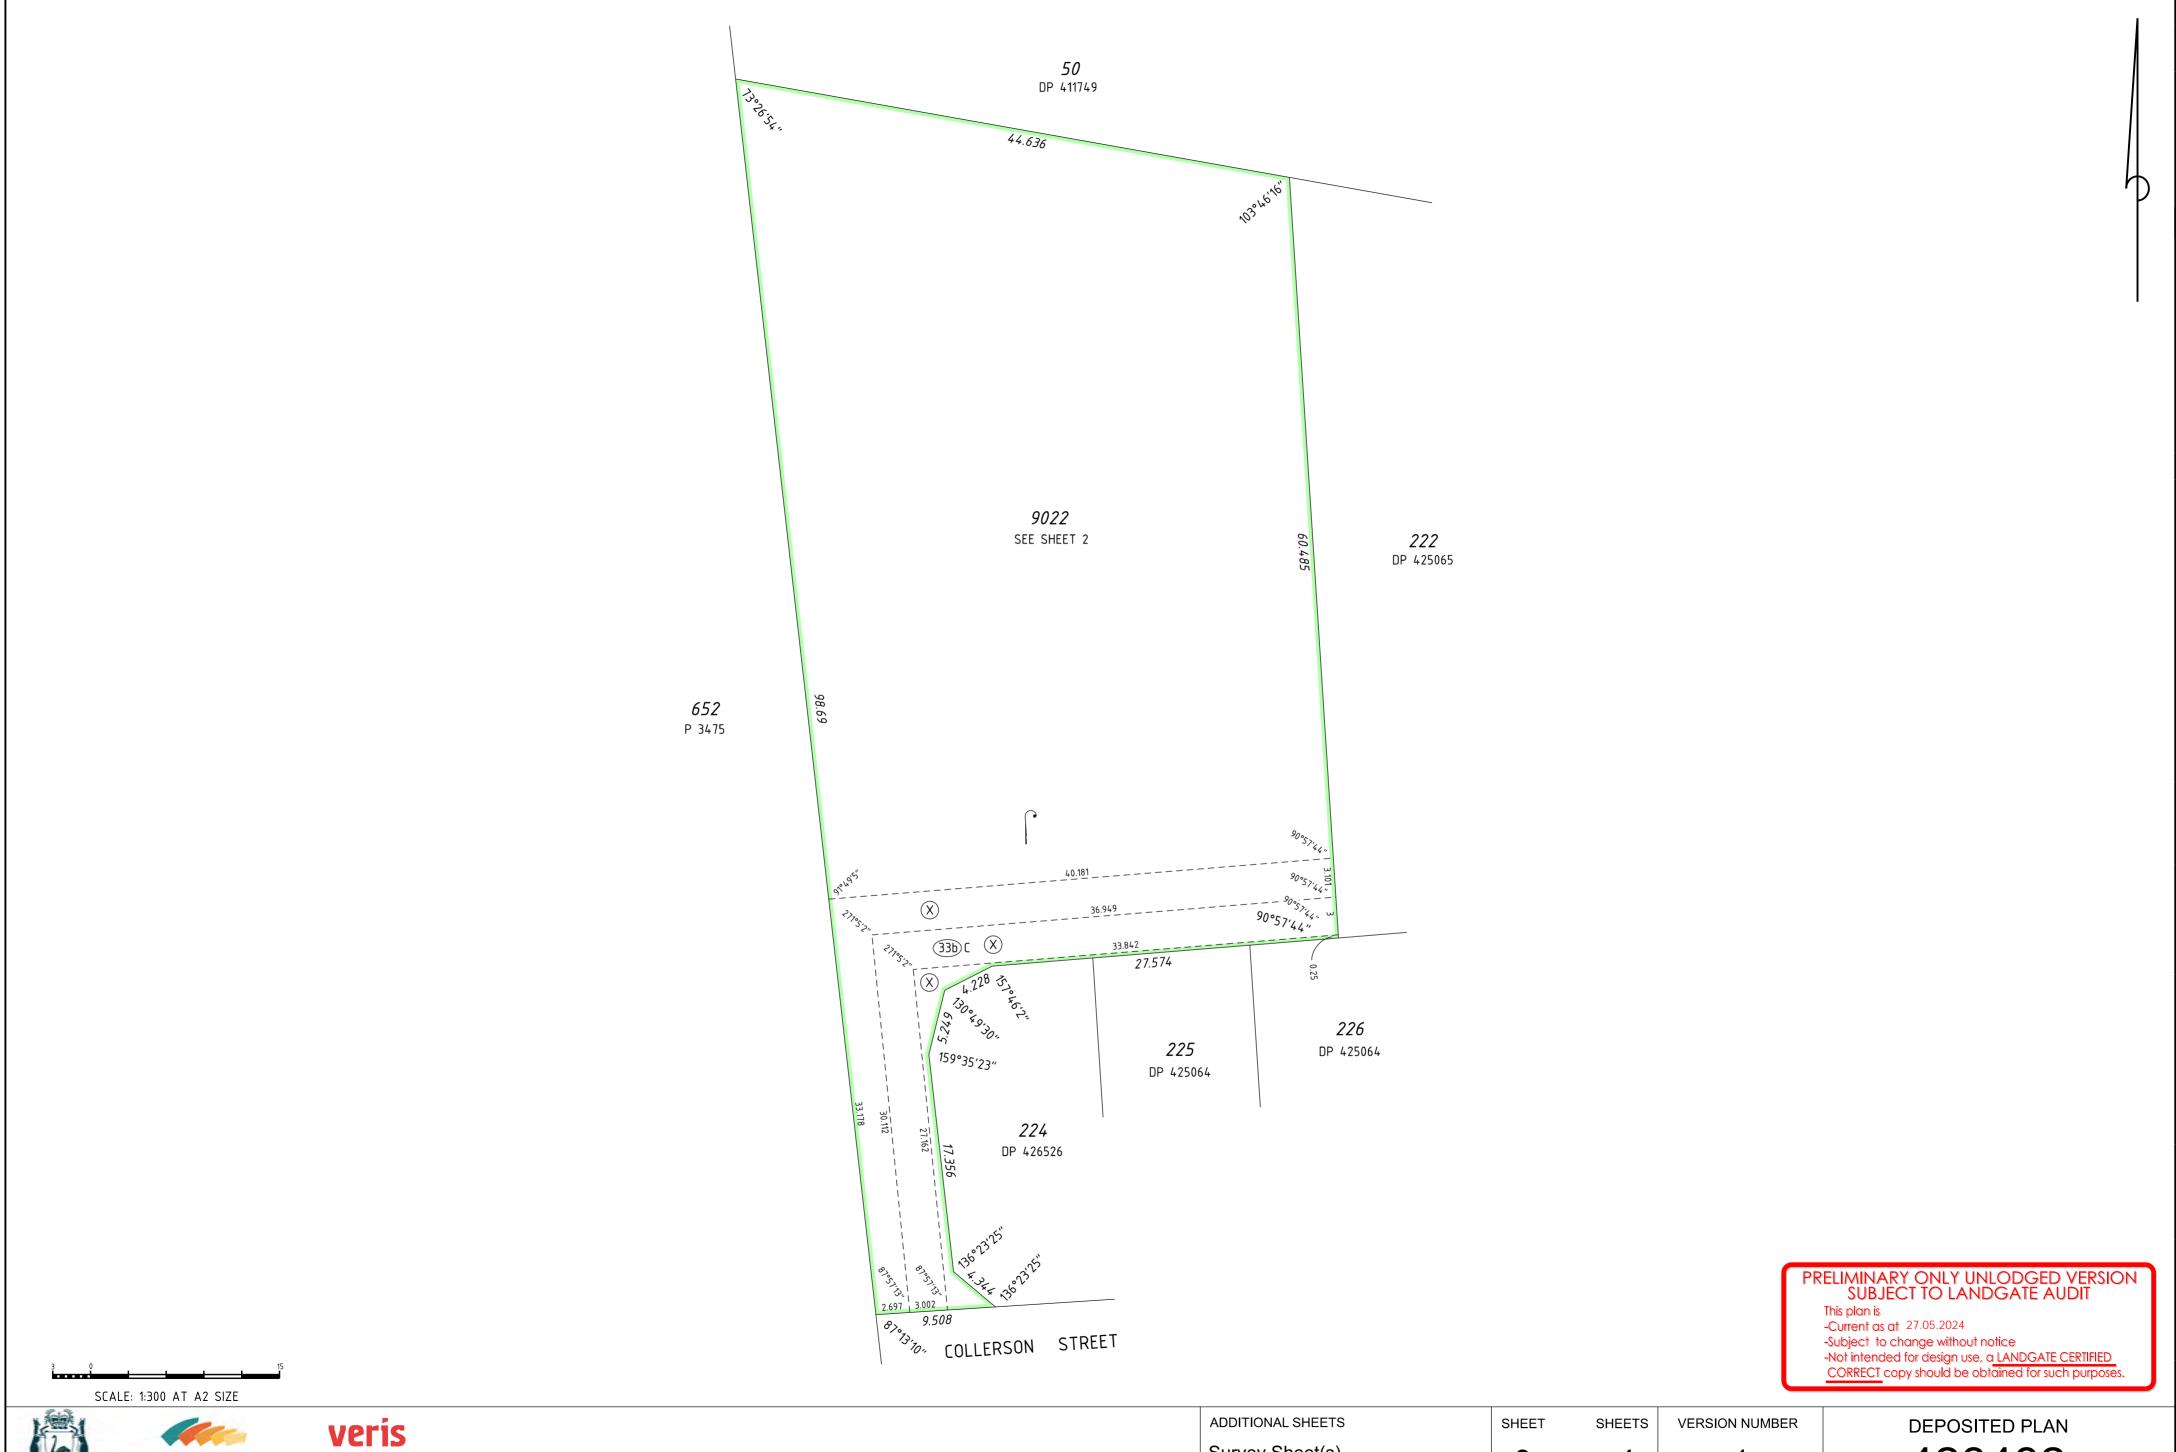

#### **Former Tenure**

| New Lot / Land      | Parent Plan Number | Parent Lot Number | Title Reference | Subject Land Description |
|---------------------|--------------------|-------------------|-----------------|--------------------------|
| Lots 205-214 & 9022 | DP 426526          | Lot 9020          | C/T 4046/661    |                          |

### **Former Tenure Interests and Notifications**

| Subject      | Purpose             | Statutory Reference                   | Origin      | Land Burdened | Benefit To                            | Comments      |
|--------------|---------------------|---------------------------------------|-------------|---------------|---------------------------------------|---------------|
| 33b A 33b B  | Easement (Sewerage) | Sec 167 of the P & D Act<br>Reg 33(b) | DP 423231   | Lot 9022      | Water Corporation                     |               |
| (33b) E      | Easement (Sewerage) | Sec 167 of the P & D Act<br>Reg 33(b) | DP 423231   | Lot 205       | Water Corporation                     |               |
| (33b) C      | Easement (Sewerage) | Sec 167 of the P & D Act<br>Reg 33(b) | DP 425065   | Lot 9022      | Water Corporation                     |               |
| $\bigotimes$ | Easement            | Sec 195 & 196 of the LAA              | Doc P630515 | Lot 9022      | City of Kwinana & the Public at Large | Public Access |

PRELIMINARY ONLY UNLODGED VERSION SUBJECT TO LANDGATE AUDIT

This plan is
-Current as at 27.05.2024
-Subject to change without notice
-Not intended for design use, a LANDGATE CERTIFIED CORRECT copy should be obtained for such purposes.