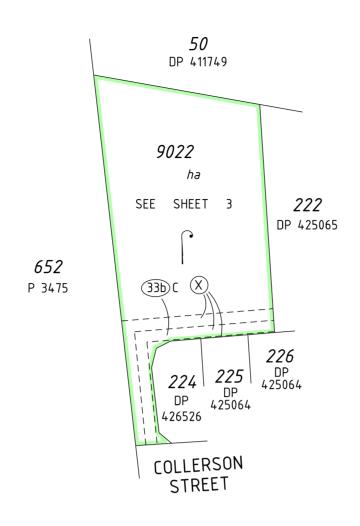

#### **Former Tenure**

| New Lot / Land      | Parent Plan Number | Parent Lot Number | Title Reference | Subject Land Description |
|---------------------|--------------------|-------------------|-----------------|--------------------------|
| Lots 205-214 & 9022 | DP 426526          | Lot 9020          | C/T 4046/661    |                          |

### **Former Tenure Interests and Notifications**

| Subject      | Purpose             | Statutory Reference                   | Origin      | Land Burdened | Benefit To                            | Comments      |
|--------------|---------------------|---------------------------------------|-------------|---------------|---------------------------------------|---------------|
| 33b A 33b B  | Easement (Sewerage) | Sec 167 of the P & D Act<br>Reg 33(b) | DP 423231   | Lot 9022      | Water Corporation                     |               |
| (33b) E      | Easement (Sewerage) | Sec 167 of the P & D Act<br>Reg 33(b) | DP 423231   | Lot 205       | Water Corporation                     |               |
| (33b) C      | Easement (Sewerage) | Sec 167 of the P & D Act<br>Reg 33(b) | DP 425065   | Lot 9022      | Water Corporation                     |               |
| $\bigotimes$ | Easement            | Sec 195 & 196 of the LAA              | Doc P630515 | Lot 9022      | City of Kwinana & the Public at Large | Public Access |