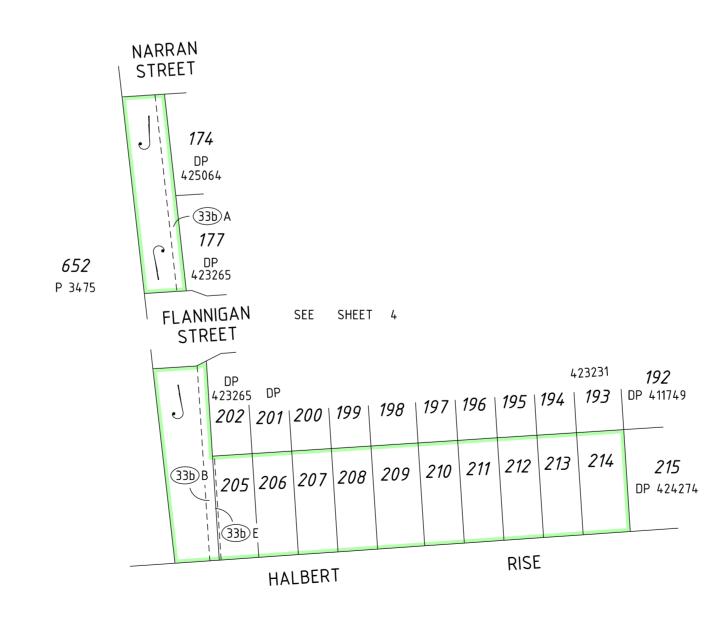

#### **Former Tenure**

| New Lot / Land      | Parent Plan Number | Parent Lot Number | Title Reference | Subject Land Description |
|---------------------|--------------------|-------------------|-----------------|--------------------------|
| Lots 205-214 & 9022 | DP 426526          | Lot 9020          | C/T 4046/661    |                          |

### **Former Tenure Interests and Notifications**

| Subject      | Purpose             | Statutory Reference                   | Origin      | Land Burdened | Benefit To                            | Comments      |
|--------------|---------------------|---------------------------------------|-------------|---------------|---------------------------------------|---------------|
| 33b A 33b B  | Easement (Sewerage) | Sec 167 of the P & D Act<br>Reg 33(b) | DP 423231   | Lot 9022      | Water Corporation                     |               |
| (33b) E      | Easement (Sewerage) | Sec 167 of the P & D Act<br>Reg 33(b) | DP 423231   | Lot 205       | Water Corporation                     |               |
| (33b) C      | Easement (Sewerage) | Sec 167 of the P & D Act<br>Reg 33(b) | DP 425065   | Lot 9022      | Water Corporation                     |               |
| $\bigotimes$ | Easement            | Sec 195 & 196 of the LAA              | Doc P630515 | Lot 9022      | City of Kwinana & the Public at Large | Public Access |